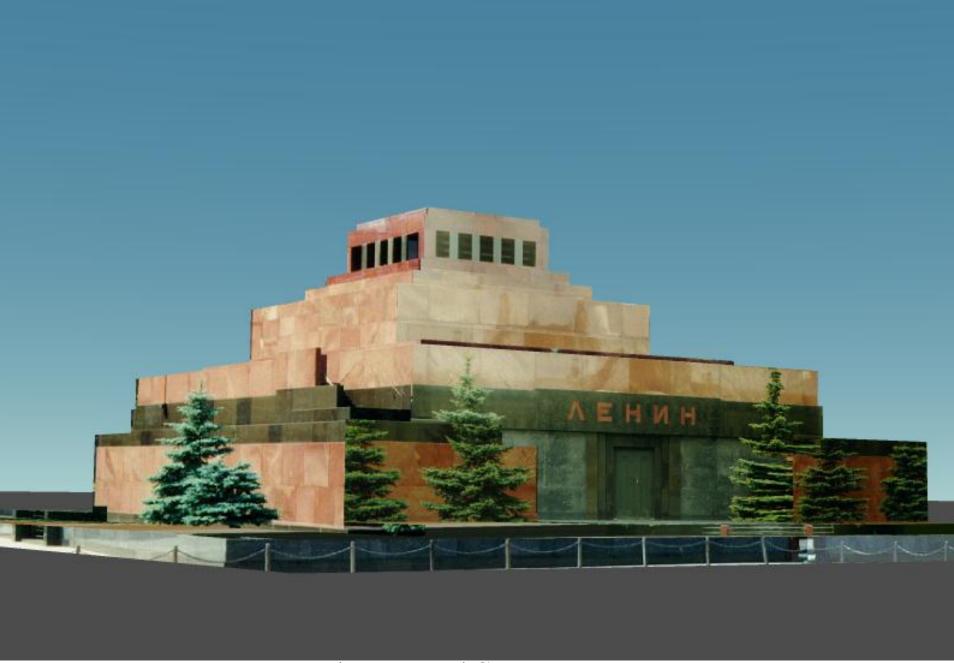

## Mausoleum, Red Square, Moscow International Conference Graphicon 1999, Moscow, Russia, http://www.graphicon.ru/

Cathedral of the Savior, Moscow

Photomontage scene consisting from the ground plate

Model of the car rendered over photomontage scene