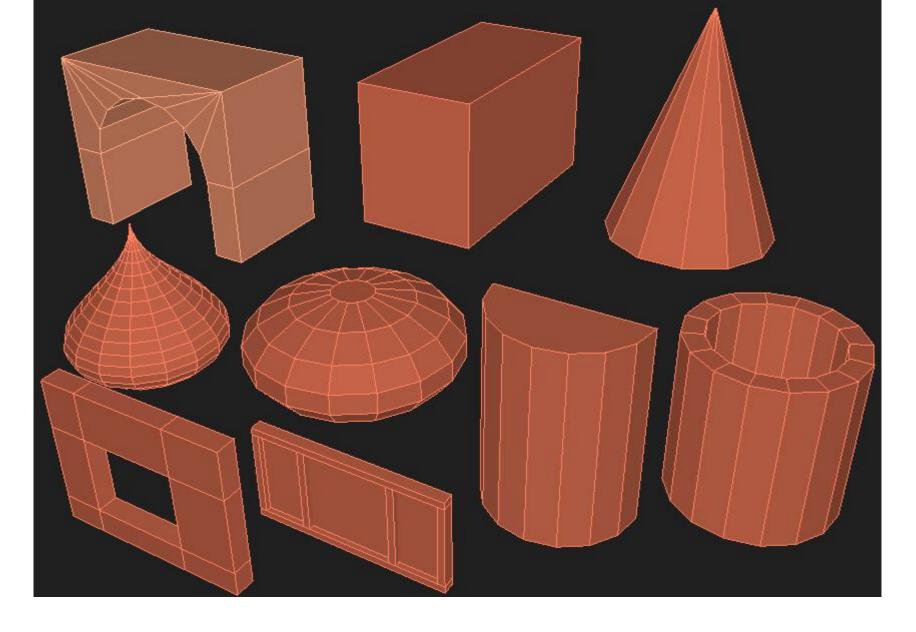

## Examples of the parametric blocks



## Model under construction





Image and model with marked edges



Image with imposed model in wire-frame mode



Reconstructed model imposed over image





Reconstructed model without and with textures International Conference Graphicon 1999, Moscow, Russia, http://www.graphicon.ru/



Model of the Ark de Triomphe textured from the single image



## Mausoleum, Red Square, Moscow International Conference Graphicon 1999, Moscow, Russia, http://www.graphicon.ru/



Cathedral of the Savior, Moscow



Photomontage scene consisting from the ground plate



Model of the car rendered over photomontage scene