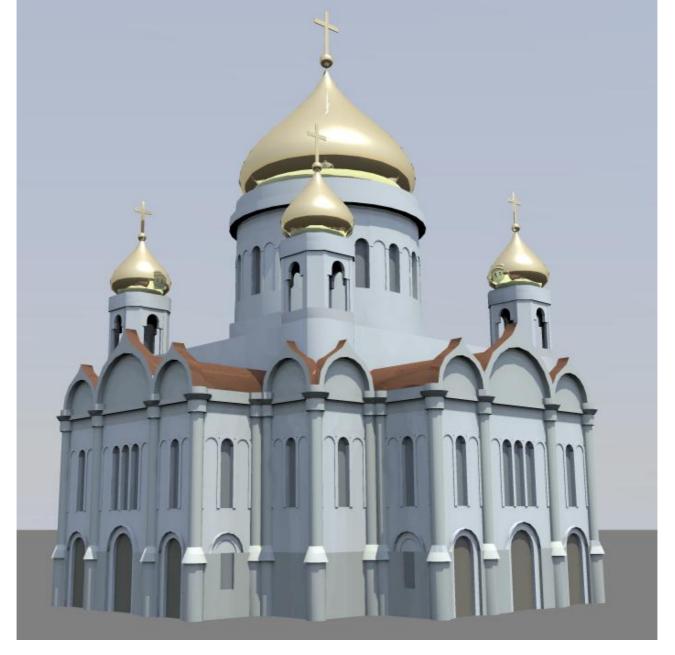

## Mausoleum, Red Square, Moscow International Conference Graphicon 1999, Moscow, Russia, http://www.graphicon.ru/

Cathedral of the Savior, Moscow

Photomontage scene consisting from the ground plate

Model of the car rendered over photomontage scene