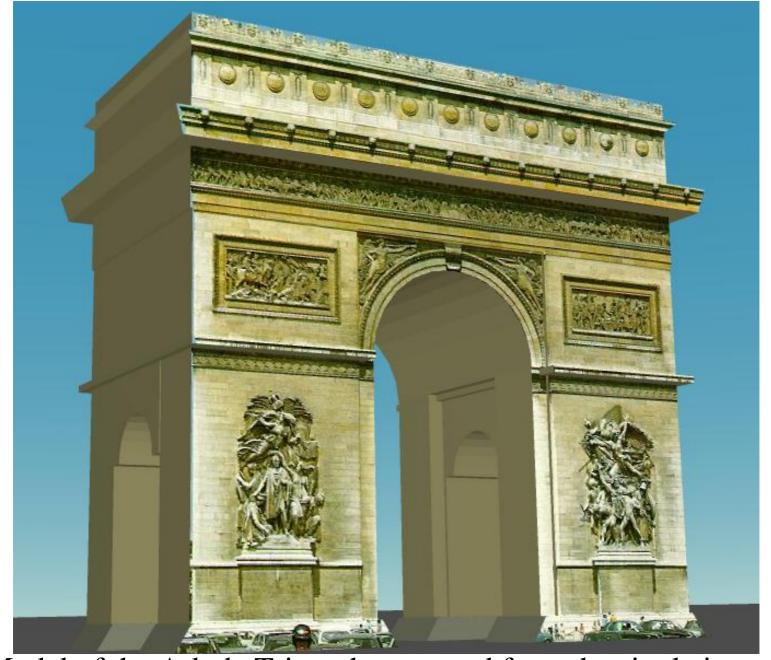

## Examples of the parametric blocks



## Model under construction





Image and model with marked edges



Image with imposed model in wire-frame mode



Reconstructed model imposed over image





Reconstructed model without and with textures International Conference Graphicon 1999, Moscow, Russia, http://www.graphicon.ru/



Model of the Ark de Triomphe textured from the single image



## Mausoleum, Red Square, Moscow International Conference Graphicon 1999, Moscow, Russia, http://www.graphicon.ru/



Cathedral of the Savior, Moscow



Photomontage scene consisting from the ground plate



Model of the car rendered over photomontage scene