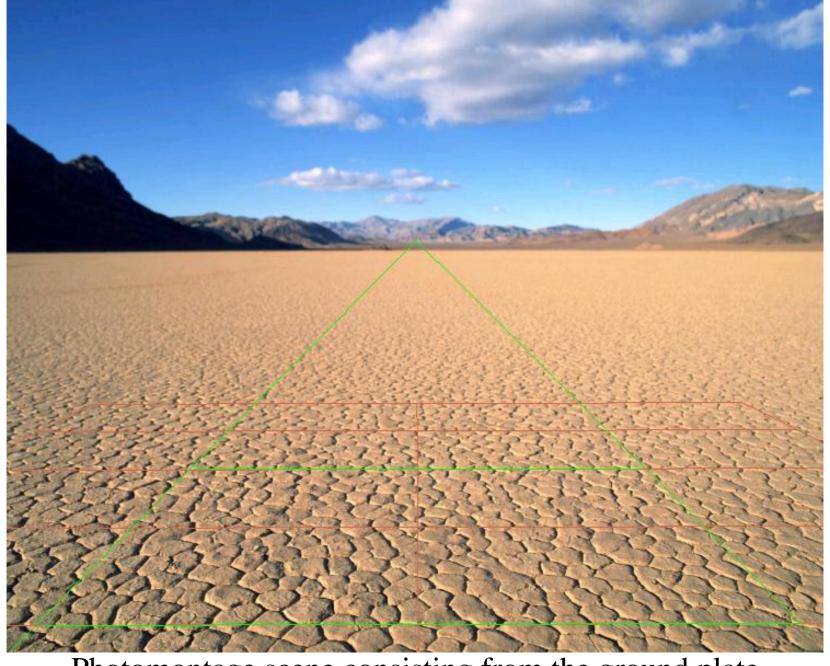

## Mausoleum, Red Square, Moscow International Conference Graphicon 1999, Moscow, Russia, http://www.graphicon.ru/

Cathedral of the Savior, Moscow

Photomontage scene consisting from the ground plate

Model of the car rendered over photomontage scene