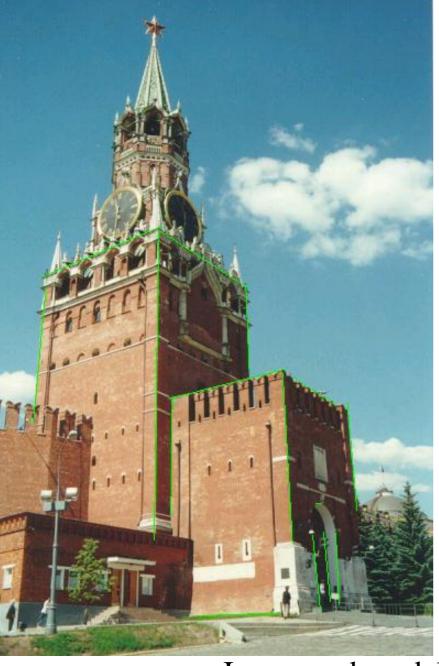

## Model under construction

Image and model with marked edges

Image with imposed model in wire-frame mode

Reconstructed model imposed over image

Reconstructed model without and with textures International Conference Graphicon 1999, Moscow, Russia, http://www.graphicon.ru/

## Mausoleum, Red Square, Moscow International Conference Graphicon 1999, Moscow, Russia, http://www.graphicon.ru/

Cathedral of the Savior, Moscow

Photomontage scene consisting from the ground plate

Model of the car rendered over photomontage scene